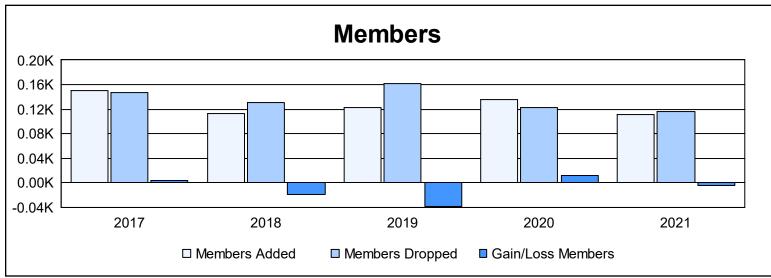

District 110AZ As of June 2021 Cumulative

| Year      | New<br>Clubs | Dropped<br>Clubs | Gain/<br>Loss<br>Clubs | New<br>Members | Charter<br>Members | Reinstate<br>Members | Transfer<br>Members | Total<br>Member<br>Added | Total<br>Members<br>Dropped | Gain/<br>Loss<br>Members |
|-----------|--------------|------------------|------------------------|----------------|--------------------|----------------------|---------------------|--------------------------|-----------------------------|--------------------------|
| 2016-2017 | 0            | 0                | 0                      | 133            | 0                  | 12                   | 6                   | 151                      | 147                         | 4                        |
| 2017-2018 | 0            | 0                | 0                      | 99             | 0                  | 9                    | 4                   | 112                      | 131                         | -19                      |
| 2018-2019 | 0            | 0                | 0                      | 109            | 0                  | 6                    | 8                   | 123                      | 161                         | -38                      |
| 2019-2020 | 0            | 0                | 0                      | 131            | 0                  | 1                    | 3                   | 135                      | 123                         | 12                       |
| 2020-2021 | 2            | 0                | 2                      | 38             | 52                 | 14                   | 7                   | 111                      | 116                         | -5                       |
| Average   | 0            | 0                | 0                      | 102            | 10                 | 8                    | 6                   | 126                      | 136                         | -9                       |