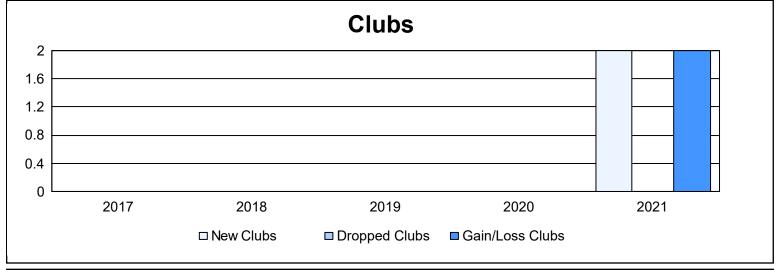

District 110AZ As of June 2021 Cumulative

| Year      | New<br>Clubs | Dropped<br>Clubs | Gain/<br>Loss<br>Clubs | New<br>Members | Charter<br>Members | Reinstate<br>Members | Transfer<br>Members | Total<br>Member<br>Added | Total<br>Members<br>Dropped | Gain/<br>Loss<br>Members |
|-----------|--------------|------------------|------------------------|----------------|--------------------|----------------------|---------------------|--------------------------|-----------------------------|--------------------------|
| 2016-2017 | 0            | 0                | 0                      | 133            | 0                  | 12                   | 6                   | 151                      | 147                         | 4                        |
| 2017-2018 | 0            | 0                | 0                      | 99             | 0                  | 9                    | 4                   | 112                      | 131                         | -19                      |
| 2018-2019 | 0            | 0                | 0                      | 109            | 0                  | 6                    | 8                   | 123                      | 161                         | -38                      |
| 2019-2020 | 0            | 0                | 0                      | 131            | 0                  | 1                    | 3                   | 135                      | 123                         | 12                       |
| 2020-2021 | 2            | 0                | 2                      | 38             | 52                 | 14                   | 7                   | 111                      | 116                         | -5                       |
| Average   | 0            | 0                | 0                      | 102            | 10                 | 8                    | 6                   | 126                      | 136                         | -9                       |